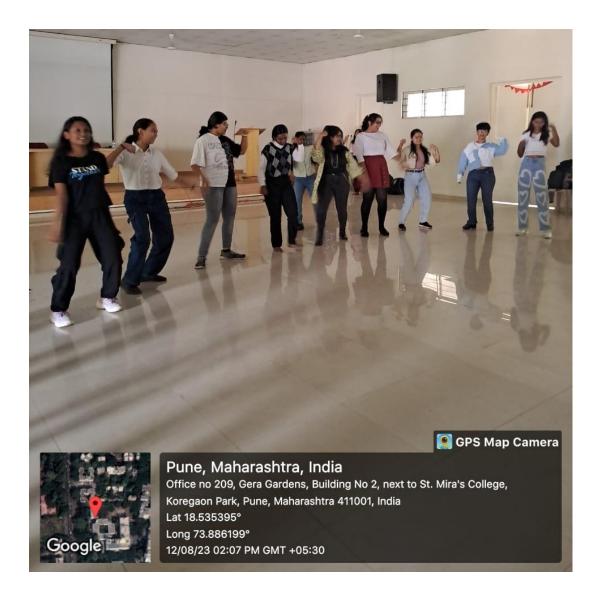

One of the main attractions of K-Palooza was the Random Play Dance session, where participants showcased their dance moves to popular K-pop songs. This activity provided a platform for students to express their love for K-pop through dance and fostered a sense of camaraderie among attendees as they danced alongside like-minded friends.