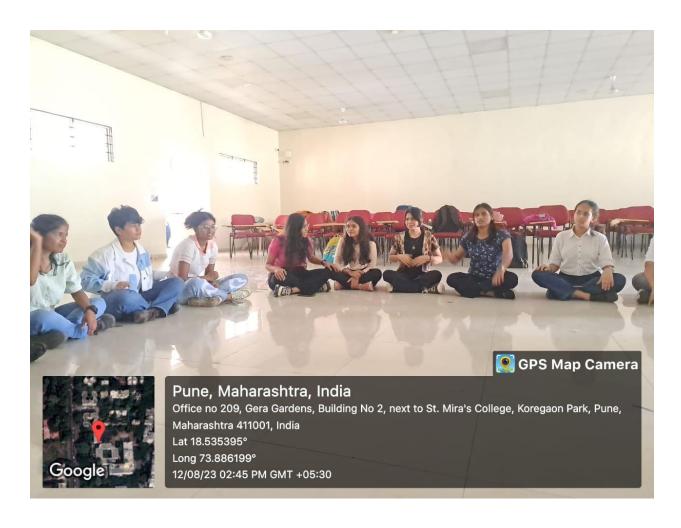

In addition to the dance performances, the Mafia game added an element of thrill and strategy to the event. Participants engaged in intense rounds of deduction and deception, sharpening their mental acuity while having a blast with fellow attendees.

K-Palooza served as a space for K-pop enthusiasts to come together and bond over their shared passion. Attendees could interact with one another, exchange thoughts and opinions on their favourite K-pop groups, and forge new friendships based on mutual interests. This sense of community building was one of the most cherished aspects of the event, fostering a supportive and inclusive environment for all participants.